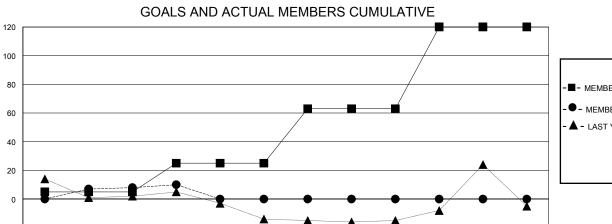

## District 60 A

GMT: LOCATION GUYANA GMT CA

| Clubs                 |               |           |               | Members               |                       |                         |                                                    |
|-----------------------|---------------|-----------|---------------|-----------------------|-----------------------|-------------------------|----------------------------------------------------|
| RESULTS FOR 2024-2025 |               |           |               | RESULTS FOR 2024-2025 |                       |                         |                                                    |
| QUARTER               | NEW CLUB GOAL | NEW CLUBS | DROPPED CLUBS | QUARTER MEMB          | ER GROWTH NET<br>GOAL | MEMBER GROWTH<br>ACTUAL | DROPPED<br>MEMBERS ACTUAL<br>(including transfers) |
| JULY/AUG/SEPT         | 0             | 0         | 0             | JULY/AUG/SEPT         | 5                     | 31                      | 21                                                 |
| OCT/NOV/DEC           | 0             | 0         | 0             | OCT/NOV/DEC           | 20                    | 5                       | 3                                                  |
| JAN/FEB/MAR           | 1             | 0         | 0             | JAN/FEB/MAR           | 38                    | 0                       | 0                                                  |
| APR/MAY/JUNE          | 0             | 0         | 0             | APR/MAY/JUNE          | 57                    | 0                       | 0                                                  |

| ſ |                                   |
|---|-----------------------------------|
| - | - ■- MEMBER GROWTH NET GOAL       |
|   | - ● - MEMBER GROWTH ACTUAL        |
| ŀ | - ▲ - LAST YEAR MEMBERSHIP ACTUAL |
|   |                                   |
|   |                                   |
| L |                                   |
|   |                                   |
|   |                                   |